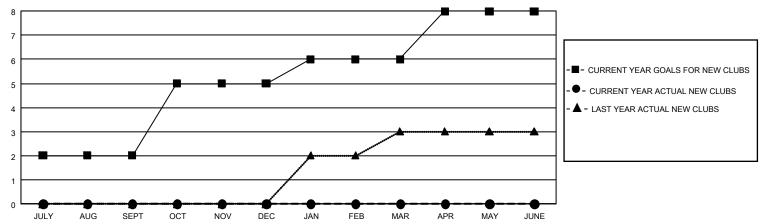

| 0           | 4             | JULY/AUG/SEPT         | 255                    | 143                     | 155                                                |  |
| OCT/NOV/DEC   | 9             | 0           | 4             | OCT/NOV/DEC           | 390                    | 114                     | 257                                                |  |
| JAN/FEB/MAR   | 3             | 0           | 1             | JAN/FEB/MAR           | 345                    | 105                     | 117                                                |  |
| APR/MAY/JUNE  | 6             | 0           | 0             | APR/MAY/JUNE          | 246                    | 0                       | 0                                                  |  |

## GOALS AND ACTUAL NEW CLUBS CUMULATIVE



## GOALS AND ACTUAL MEMBERS CUMULATIVE



| DROPPED CLUBS: 9               |     | 105 CLUBS OF 263 ADDED 1 OR MORE<br>NEW MEMBERS | GENDER DISTRIBUTION  MALE 4,184 (65.93%) |                |       |
|--------------------------------|-----|-------------------------------------------------|------------------------------------------|----------------|-------|
| DROPPED MEMBERS                |     |                                                 | FEMALE                                   | 2,162 (34.07%) |       |
| DECEASED                       | 93  | CLICK HERE FOR CUMULATIVE                       | TOTAL FAMILY UNIT MEMBERS                |                | 1,112 |
| CLUB CANCELLED 50<br>OTHER 386 |     | MEMBERSHIP DATA                                 |