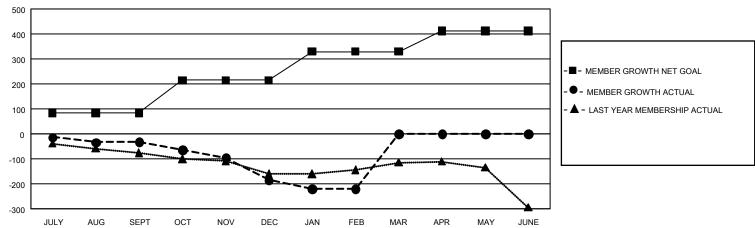

## GOALS AND ACTUAL MEMBERS CUMULATIVE

| DROPPED CLUBS: 9               |     | 105 CLUBS OF 263 ADDED 1 OR MORE<br>NEW MEMBERS | GENDER DISTRIBUTION  MALE 4,184 (65.93%) |                |       |
|--------------------------------|-----|-------------------------------------------------|------------------------------------------|----------------|-------|
| DROPPED MEMBERS                |     |                                                 | FEMALE                                   | 2,162 (34.07%) |       |
| DECEASED                       | 93  | CLICK HERE FOR CUMULATIVE                       | TOTAL FAMILY UNIT MEMBERS                |                | 1,112 |
| CLUB CANCELLED 50<br>OTHER 386 |     | MEMBERSHIP DATA                                 |                                          |                | 500   |
|                                |     |                                                 | FAMILY MEMBERS PAYING HALF DUES          |                | 562   |
| TOTAL                          | 529 |                                                 | 0000                                     |                |       |